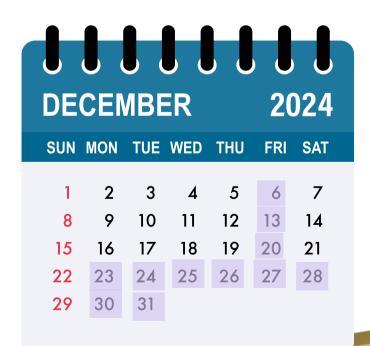

#### **MMLA Winter Tutoring**

December 1st-19th

Happy Holidays (No Sessions)

December 23rd-30th

**Christmas Day** 

December 25th

K-2 All Subjects

• Foundational Skills